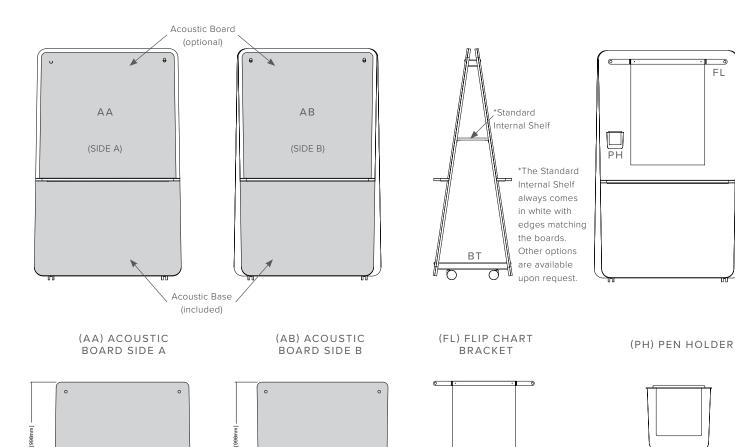

**EXAMPLE:** LX - WTX - PH (Luxxbox Wedge ThoughtBoard Accesory, Pen Holder

(Luxxbox Wedge ThoughtBoard Accesory, Large Acoustic Board (Side A), Bright Yellow color

| LX - WTX     |                            |                                                                                       |          |                                                       |  |  |
|--------------|----------------------------|---------------------------------------------------------------------------------------|----------|-------------------------------------------------------|--|--|
| PRODUCT CODE | OPTIONAL ACCESSORIES       |                                                                                       |          | OPTIONAL ACCESSORIES                                  |  |  |
| WTX          | FL<br>PH<br>BT<br>ES<br>OS | Flip Chart Bracket (Large) Pen Holder** Base Tray External Shelf** American Oak Shelf | AA<br>AB | Acoustic Board (Side A)*** Acoustic Board (Side B)*** |  |  |

(\*More information about side A and B can be found on the last page) (\*\*Pen Holder and External Shelf are only available for the Magnetic option) (\*\*\* To Specify Acoustic Board color use color codes below after the Acoustic Board code

## **ACCESSORIES**

Standard color: Black

- 3ft-6.2in [1071mm] -

- 3ft-3.3in [999mm] -

FL