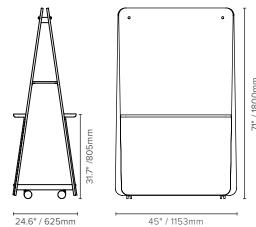

------------------------------------------------------------|----------|-------------------------------------------------------|--|--|
| PRODUCT CODE | OPTIONAL ACCESSORIES       |                                                                                       |          | OPTIONAL ACCESSORIES                                  |  |  |
| WTX          | FL<br>PH<br>BT<br>ES<br>OS | Flip Chart Bracket (Large) Pen Holder** Base Tray External Shelf** American Oak Shelf | AA<br>AB | Acoustic Board (Side A)*** Acoustic Board (Side B)*** |  |  |

(\*More information about side A and B can be found on the last page) (\*\*Pen Holder and External Shelf are only available for the Magnetic option) (\*\*\* To Specify Acoustic Board color use color codes below after the Acoustic Board code

# SIZE



#### **DIVIDER EXAMPLES**



Curved room divider



### AVAILABLE COLOURS

Colors are subject to lead times and variations across batches

**INTERIOR COLOUR** 



Black veneer (B)















Sand (SA)



Mid Grev (MG)



Bright Blue (BB)





Steel Blue (SB)











Orange (O)





THOUGHTBOARD.CO (P) +61 7 3257 2822 INFO@THOUGHTBOARD.CO

Forest Green (FG) Bright Yellow (BY)









# WEDGE THOUGHTBOARD ACOUSTIC

TYPE: LX-WTA-

## **ACCESSORIES**







Standard color: Black



- 3ft-6.2in [1071mm] -

- 3ft-3.3in [999mm] -



FL