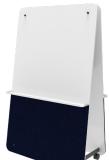

## WEDGE THOUGHTBOARD ACOUSTIC

TYPE: LX-WTA-

#### **KEY BENEFITS**

- Wedge ThoughtBoard Acoustic forms part of Luxxbox's agile whiteboard range
- Superior quality ceramic steel surface for streak-free writing
- Choice of laminate backing
- Use multiple ThoughtBoards to create a straight or curved room divider
- High quality lockable castors for ease of movement, concealed to remove trip hazard
- Ships flat, easy to assemble, short lead times
- Magnetic surface hosts a suite of collaborative accessories
- Non-magnetic option available
- Optional noise-absorbing acoustic panel that doubles as a pinboard
- Base and Pinboard available in Motif collection
- All versions include internal shelf
- Supplied as standard with metal shelf, white powdercoat finish
- American oak shelf (shown) supplied as premium option, contact luxxbox
- Only GECA certified agile whiteboard on the market